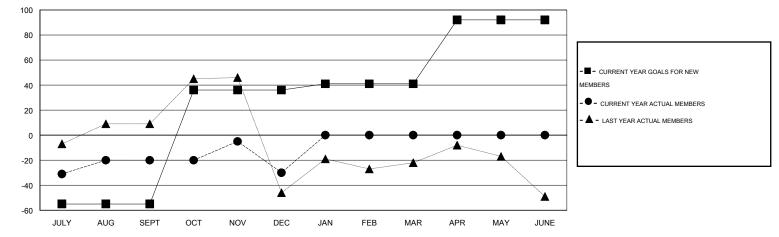

## MONTHLY MEMBERSHIP PROGRESS REPORT

## District 20 K1

Results as of: 12/31/2015

## GMT: ED LECIUS

## LOCATION NEW YORK

GMT CA 1

|                            |                  | Clubs             |                  |                  | Members                    |                    |                                     |                    |                  |  |
|----------------------------|------------------|-------------------|------------------|------------------|----------------------------|--------------------|-------------------------------------|--------------------|------------------|--|
|                            | RESU             | LTS FOR 2015-2016 |                  |                  | RESULTS FOR 2015-2016      |                    |                                     |                    |                  |  |
| QUARTER                    | NEW CLUB<br>GOAL | NEW CLUBS         | DROPPED<br>CLUBS | NET<br>GAIN/LOSS | QUARTER                    | NEW MEMBER<br>GOAL | CHARTER AND<br>NEW MEMBERS<br>ADDED | DROPPED<br>MEMBERS | NET<br>GAIN/LOSS |  |
| JULY/AUG/SEPT              | 0                | 1<br>0            | 0                | 1<br>-1          | JULY/AUG/SEPT              | -55<br>91          | 52<br>63                            | 72<br>73           | -20<br>-10       |  |
| OCT/NOV/DEC<br>JAN/FEB/MAR | 0                | 0                 | 0                | 0                | OCT/NOV/DEC<br>JAN/FEB/MAR | 5                  | 0                                   | 0                  | 0                |  |
| APR/MAY/JUNE               | 1                | 0                 | 0                | 0                | APR/MAY/JUNE               | 51                 | 0                                   | 0                  | 0                |  |